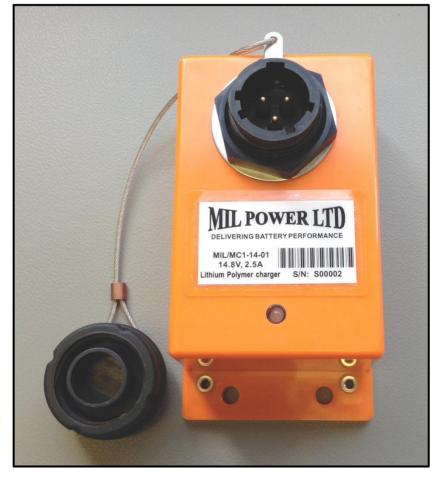

MIL/MC1-14-01 14.8V Lithium Polymer Charger for MIL/LP14-20-1M, MIL/LP14-10-1 & MIL/LP14-10-1M with 3 Pin LAUL/LAUX Connector for Sigma Seismic Recorders.

- Charger for 14.8 Volt MIL/LP14-20-1M, MIL/LP14-10-1 & MIL/LP14-10-1M Lithium polymer batteries.
- Charger operates from 24V dc supply.
- For example 10 units can operate from a single central 24V dc power supply.
- Power supply included with charger.
- Fast 2.5A charge rate.
- Charges 10Ah batteries in 7 hours.
- Charges 20Ah batteries in 15 hours.
- Robust high impact plastic enclosure.
- Protection against short circuit and reversed battery.
- Integral dust cover to protect connector when not in use.

## MIL/MC1-14-01, 14.8V Lithium Polymer Charger.

## Value

2.5A

16.8V

3 pin integral LAUL/LAUX connector

42 Watts

20V to 30V dc via 2.1mm dc power jack

115mm x 75 x 77mm, 4.53" x 2.95" x 2.05"

340gms, 0.75lbs